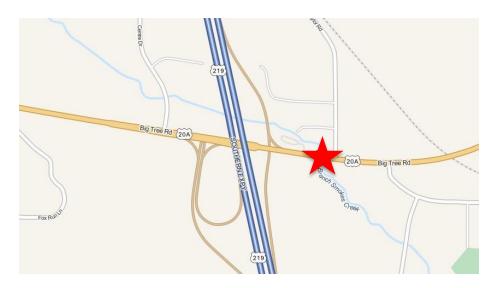

# DIRECTIONS TO NEW ORCHARD PARK OFFICE

## 5959 Big Tree Road, Suite 108, Orchard Park, NY 14127 (South Entrance)

### **Coming from the North**

- Take 290 East
- Merge onto I-90 W
- Keep right at Exit 55 toward Orchard Park/Springville
- Merge onto US-219 S
- Take the US-20A exit toward Orchard Park
- 5959 Big Tree Road is on the right
- Drive to the back of the building and enter at South Entrance

#### **Coming from the South**

- Take I-90 E toward Buffalo
- Take Exit 57/NY-75, toward Hamburg/East Aurora
- Merge onto Camp Road/NY-75
- Turn right onto Southwestern Boulevard/US-20
- Turn right onto Big Tree Road/US-20A
- 5959 Big Tree Road is on the right
- Drive to the back of the building and enter at South Entrance

#### **Coming from the East**

- Take 20A W
- 5959 Big Tree Road is on the left
- Drive to the back of the building and enter at South Entrance

#### **Coming from the West**

- Take 20A E
- 5959 Big Tree Road is on the right
- Drive to the back of the building and enter at South Entrance